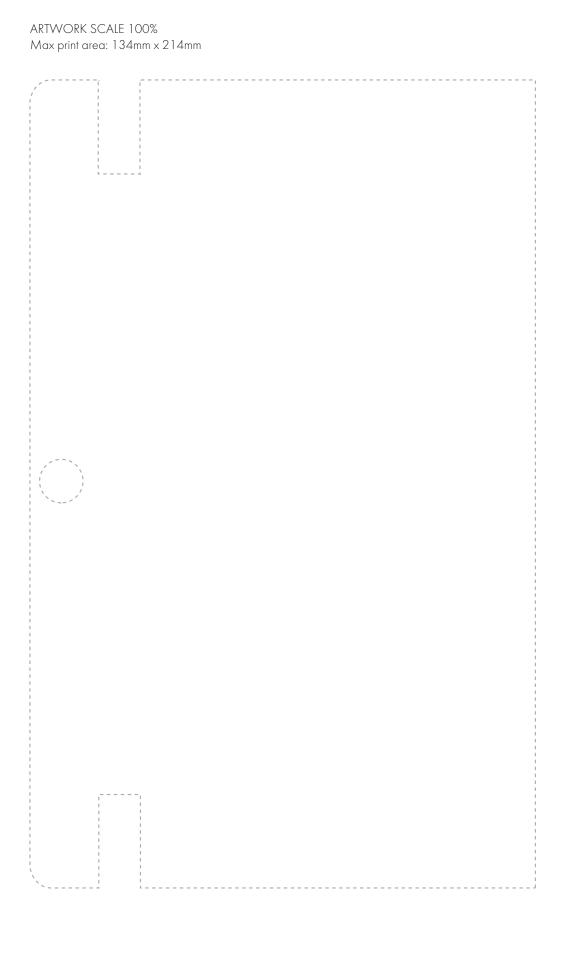

## PANTONE REFERENCE(S)

Debossing / Foil Blocking (Edge to Edge)

ARTWORK SCALE 50%

The dashed line is to demonstrate print area and will not appear on your printed item