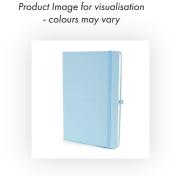

Product and Artwork Proof A5 MOLE

Your Ref: Quantity: Product Code: QS0345
Our Ref: Version: 1 Product Colour: PASTEL BLUE