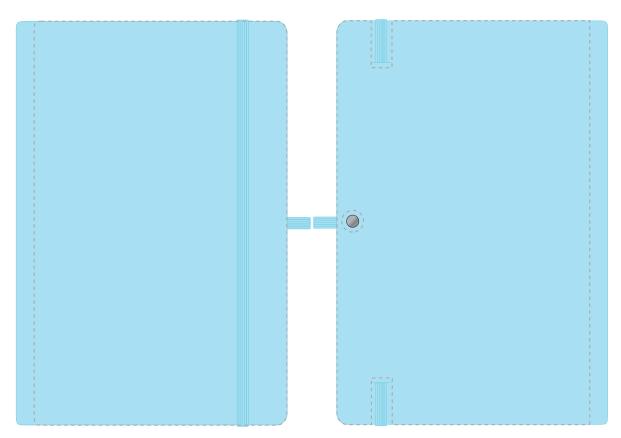

## **PRINTING CONCERNS:**

Please note that this product has Sustainability Markings that are not visible from this perspective We stock this item in the following colours

## PANTONE REFERENCE(S)

Debossing / Foil Blocking (Edge to Edge)

ARTWORK SCALE 50%

The dashed line is to demonstrate print area and will not appear on your printed item